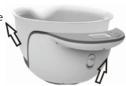

### **HOW TO INSTALL THE BOWL**

1. Align the slot of the bowl to the scale body, and press down the bowl. If hearing locked sound, the installation is finished.

# **HOW TO REMOVE THE BOWL**

1. Pull the Lock/Unlock switch to the upside position, and at the same time pull out the bowl from the scale body.