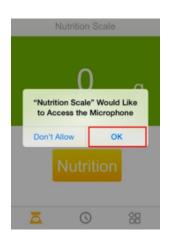

### <u>4.</u> Run the app of "Nutrition Scale". Please set this app access to Microphone otherwise it can't pair to the scale automatically.

| ( 🖻 Apps                                             | ٩, ١                                         |  |  |  |  |  |  |  |
|------------------------------------------------------|----------------------------------------------|--|--|--|--|--|--|--|
| Food Nutrition Scale                                 |                                              |  |  |  |  |  |  |  |
| App permissio                                        |                                              |  |  |  |  |  |  |  |
| Food Nutrition Scale needs access to:<br>Phone calls |                                              |  |  |  |  |  |  |  |
| Read phone status and identity                       |                                              |  |  |  |  |  |  |  |
|                                                      | Network communication<br>Full network access |  |  |  |  |  |  |  |
| Microphone<br>Record audio                           |                                              |  |  |  |  |  |  |  |
| See all                                              | ~                                            |  |  |  |  |  |  |  |
|                                                      | ACCEPT                                       |  |  |  |  |  |  |  |
|                                                      |                                              |  |  |  |  |  |  |  |
|                                                      |                                              |  |  |  |  |  |  |  |