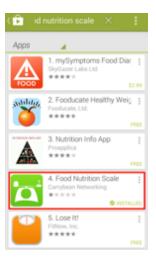

### Download and Install the App

- 1. Open "App Store" from your iPhone, or "Play Store" from your Android mobile.
- 2. Search "Food Nutrition Scale" app.

#### For iPhone

For Android

3. Download and install the app.