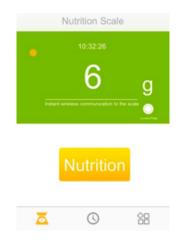

#### For iPhone

For Android

5. After connection from phone to scale is completed, it will now show the measured weight on your phone, please note there will be an orange dot in the top left indicating the communication between phone and scale.