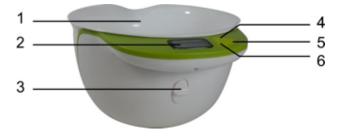

# PARTS

- ENGLISH
- 1. Mix & Measure Bowl.
- 2. LCD Digital Display.
- 3. Lock/Unlock switch.
- 4. Mode key (water, milk, oil, sugar, flour, scale).
- 5. ON/OFF/Tare function key.
- 6. Measuring units key (oz., grams, lb., ml, floz, cups).