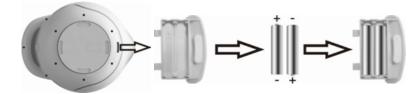

# **HOW TO INSTALL THE BATTERIES**

1. Pull out the battery box, and install 2 AAA batteries (not included), and replace the battery box to the scale body.