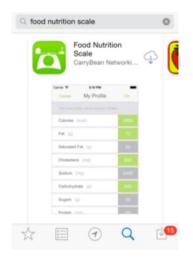

8. Preset your daily value nutrient intake: Press the setting button and enter to setting menu, and select the My Profile to change those values if necessary.

|    | 5                                      | Setting |    |
|----|----------------------------------------|---------|----|
|    |                                        |         |    |
| 0  | About                                  |         | >  |
| 82 | Feedback                               |         | >  |
| ٠  | Update                                 |         | >  |
|    | My Profile                             |         | >  |
| Ĩ  | ////////////////////////////////////// |         |    |
|    |                                        |         |    |
|    |                                        |         |    |
|    |                                        |         |    |
|    |                                        |         |    |
|    | _                                      | -       |    |
|    | <u>a</u>                               | 0       | 88 |